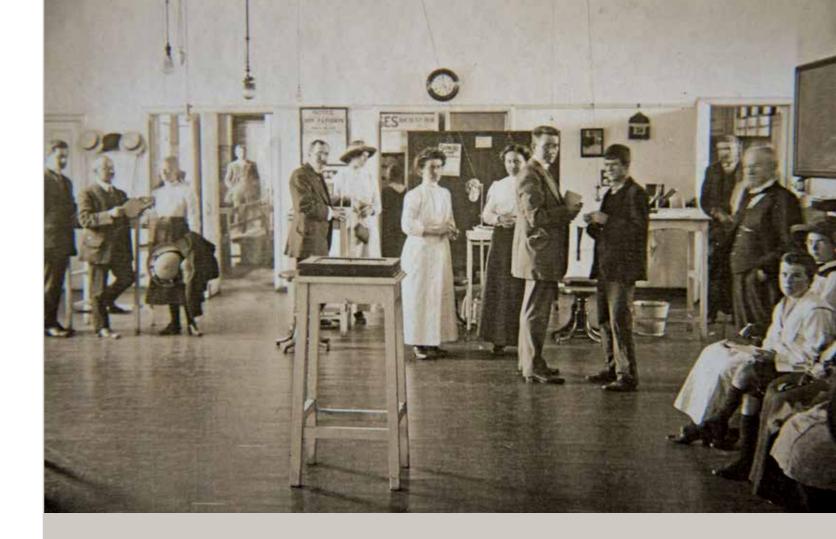

125 Years of Women in Medicine

MEDICAL HISTORY MUSEUM, UNIVERSITY OF MELBOURNE

Women were admitted to Melbourne Medical School in 1887, some 25 years after the course had commenced but 21 years before women were entitled to vote in Victoria. These first seven female medical students were tenacious, resilient and visionary; they challenged the social values of their day and made major contributions to public health in Victoria. Led by Constance Stone, the first woman to register as a doctor in Victoria, in 1890 (she had undertaken her medical education in overseas), they went on to establish the Queen Victoria Hospital in 1896. This was the first hospital established in Australia for the care of women that was managed and staffed by women, and one of only three such hospitals internationally. The attributes of these early women doctors have been the qualities of many women in medicine over the last 125 years, as they have contributed to all aspects of medical practice and research. Women now comprise more than 50% of medical graduates. This publication celebrates the achievements of Melbourne Medical School graduates from 1887 to the present.