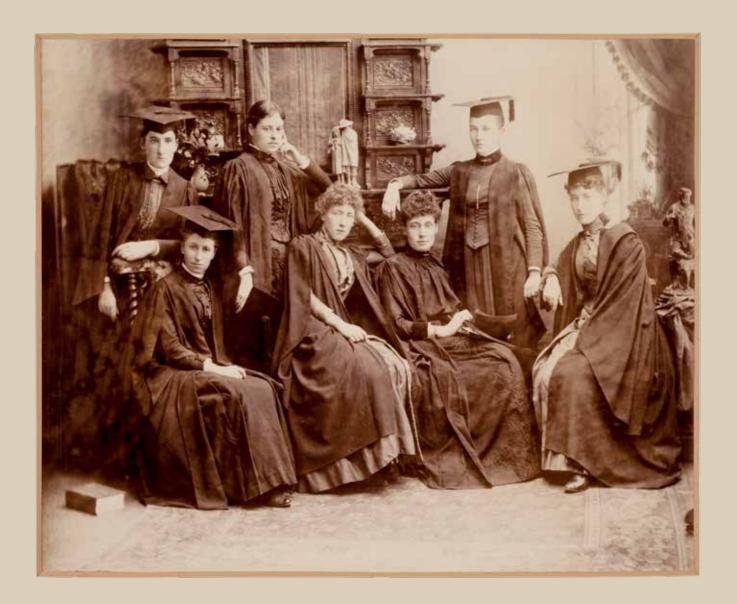

125 Years of Women in Medicine

MEDICAL HISTORY MUSEUM, UNIVERSITY OF MELBOURNE

Women were admitted to Melbourne Medical School in 1887, some 25 years after the course had commenced but 21 years before women were entitled to vote in Victoria. These first seven female medical students were tenacious, resilient and visionary; they challenged the social values of their day and made major contributions to public health in Victoria. Led by Constance Stone, the first woman to register as a doctor in Victoria, in 1890 (she had undertaken her medical education in overseas), they went on to establish the Queen Victoria Hospital in 1896. This was the first hospital established in Australia for the care of women that was managed and staffed by women, and one of only three such hospitals internationally. The attributes of these early women doctors have been the qualities of many women in medicine over the last 125 years, as they have contributed to all aspects of medical practice and research. Women now comprise more than 50% of medical graduates. This publication celebrates the achievements of Melbourne Medical School graduates from 1887 to the present.