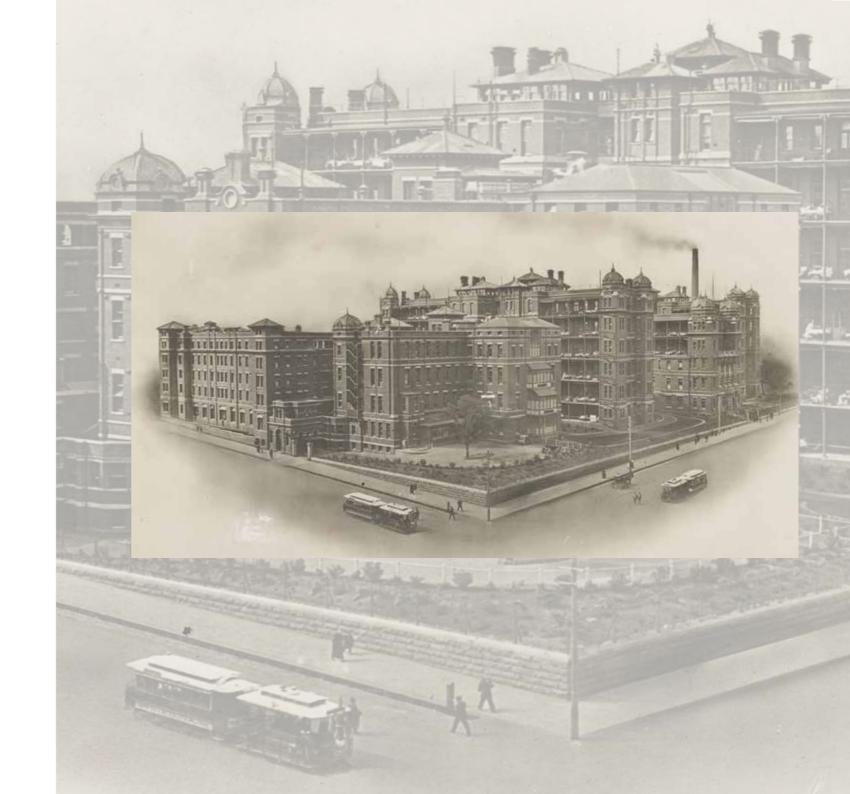

125 Years of Women in Medicine

MEDICAL HISTORY MUSEUM, UNIVERSITY OF MELBOURNE

Women were admitted to Melbourne Medical School in 1887, some 25 years after the course had commenced but 21 years before women were entitled to vote in Victoria. These first seven female medical students were tenacious, resilient and visionary; they challenged the social values of their day and made major contributions to public health in Victoria. Led by Constance Stone, the first woman to register as a doctor in Victoria, in 1890 (she had undertaken her medical education in overseas), they went on to establish the Queen Victoria Hospital in 1896. This was the first hospital established in Australia for the care of women that was managed and staffed by women, and one of only three such hospitals internationally. The attributes of these early women doctors have been the qualities of many women in medicine over the last 125 years, as they have contributed to all aspects of medical practice and research. Women now comprise more than 50% of medical graduates. This publication celebrates the achievements of Melbourne Medical School graduates from 1887 to the present.