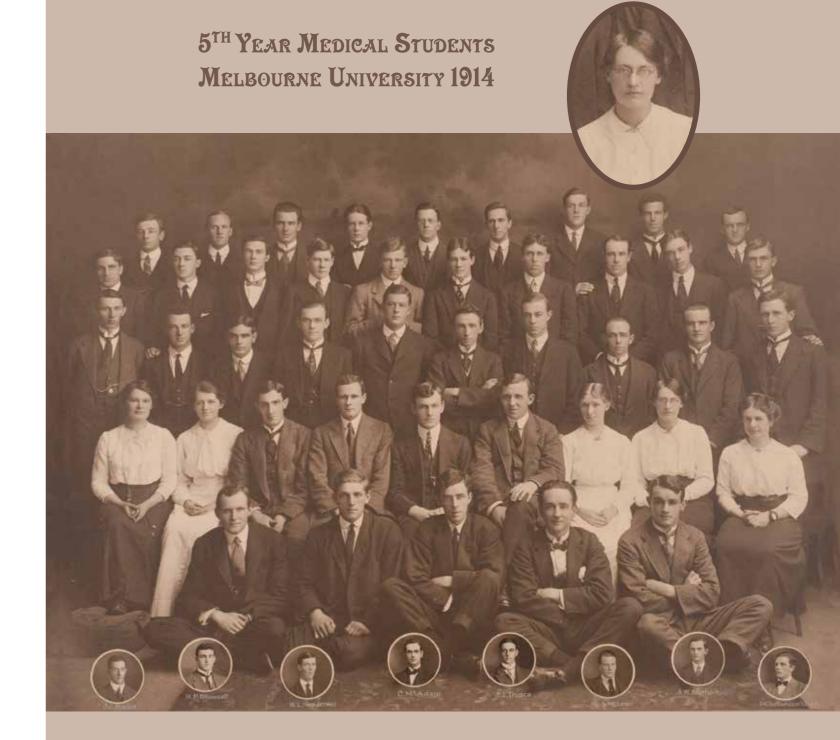

125 Years of Women in Medicine

MEDICAL HISTORY MUSEUM, UNIVERSITY OF MELBOURNE

Women were admitted to Melbourne Medical School in 1887, some 25 years after the course had commenced but 21 years before women were entitled to vote in Victoria. These first seven female medical students were tenacious, resilient and visionary; they challenged the social values of their day and made major contributions to public health in Victoria. Led by Constance Stone, the first woman to register as a doctor in Victoria, in 1890 (she had undertaken her medical education in overseas), they went on to establish the Queen Victoria Hospital in 1896. This was the first hospital established in Australia for the care of women that was managed and staffed by women, and one of only three such hospitals internationally. The attributes of these early women doctors have been the qualities of many women in medicine over the last 125 years, as they have contributed to all aspects of medical practice and research. Women now comprise more than 50% of medical graduates. This publication celebrates the achievements of Melbourne Medical School graduates from 1887 to the present.