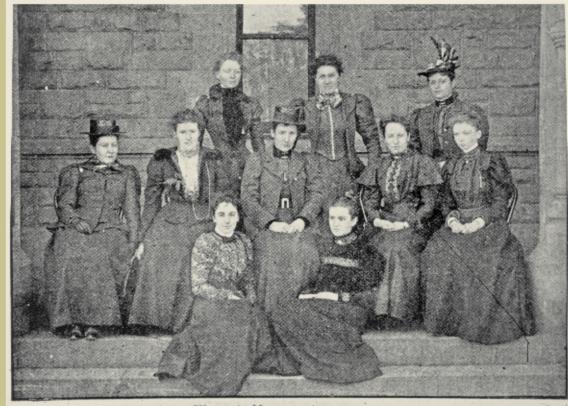

125 Years of Women in Medicine

MEDICAL HISTORY MUSEUM, UNIVERSITY OF MELBOURNE

Women were admitted to Melbourne Medical School in 1887, some 25 years after the course had commenced but 21 years before women were entitled to vote in Victoria. These first seven female medical students were tenacious, resilient and visionary; they challenged the social values of their day and made major contributions to public health in Victoria. Led by Constance Stone, the first woman to register as a doctor in Victoria, in 1890 (she had undertaken her medical education in overseas), they went on to establish the Queen Victoria Hospital in 1896. This was the first hospital established in Australia for the care of women that was managed and staffed by women, and one of only three such hospitals internationally. The attributes of these early women doctors have been the qualities of many women in medicine over the last 125 years, as they have contributed to all aspects of medical practice and research. Women now comprise more than 50% of medical graduates. This publication celebrates the achievements of Melbourne Medical School graduates from 1887 to the present.