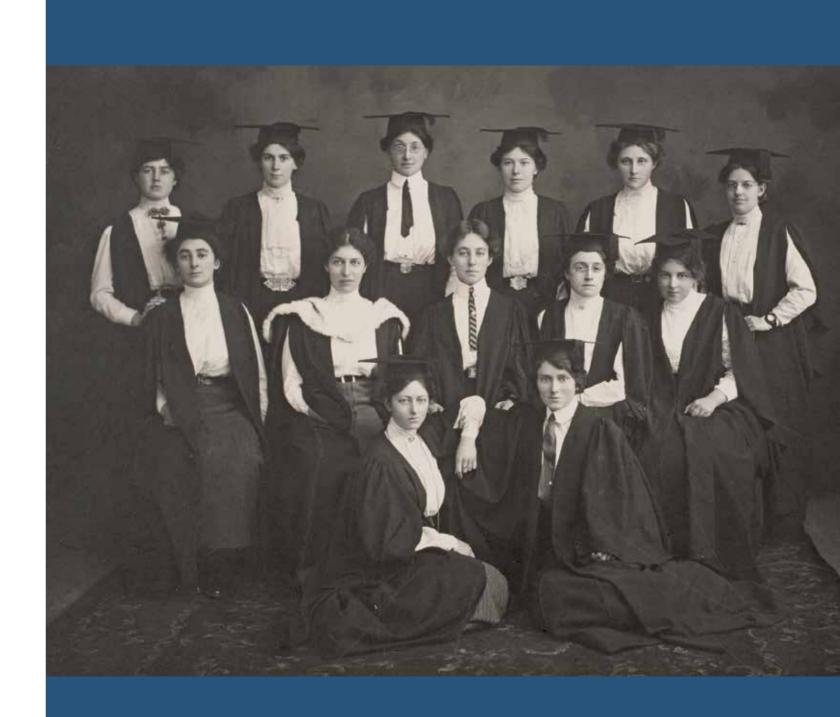

125 Years of Women in Medicine

MEDICAL HISTORY MUSEUM, UNIVERSITY OF MELBOURNE

Women were admitted to Melbourne Medical School in 1887, some 25 years after the course had commenced but 21 years before women were entitled to vote in Victoria. These first seven female medical students were tenacious, resilient and visionary; they challenged the social values of their day and made major contributions to public health in Victoria. Led by Constance Stone, the first woman to register as a doctor in Victoria, in 1890 (she had undertaken her medical education in overseas), they went on to establish the Queen Victoria Hospital in 1896. This was the first hospital established in Australia for the care of women that was managed and staffed by women, and one of only three such hospitals internationally. The attributes of these early women doctors have been the qualities of many women in medicine over the last 125 years, as they have contributed to all aspects of medical practice and research. Women now comprise more than 50% of medical graduates. This publication celebrates the achievements of Melbourne Medical School graduates from 1887 to the present.