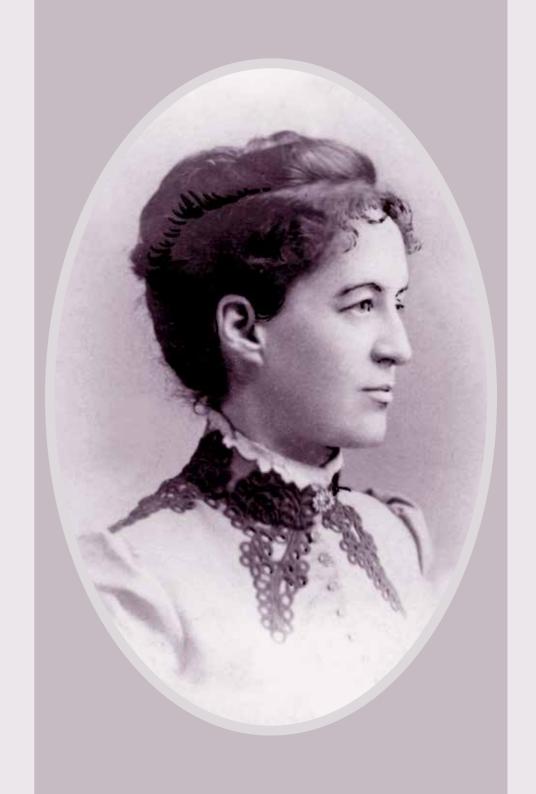

125 Years of Women in Medicine

MEDICAL HISTORY MUSEUM, UNIVERSITY OF MELBOURNE

Women were admitted to Melbourne Medical School in 1887, some 25 years after the course had commenced but 21 years before women were entitled to vote in Victoria. These first seven female medical students were tenacious, resilient and visionary; they challenged the social values of their day and made major contributions to public health in Victoria. Led by Constance Stone, the first woman to register as a doctor in Victoria, in 1890 (she had undertaken her medical education in overseas), they went on to establish the Queen Victoria Hospital in 1896. This was the first hospital established in Australia for the care of women that was managed and staffed by women, and one of only three such hospitals internationally. The attributes of these early women doctors have been the qualities of many women in medicine over the last 125 years, as they have contributed to all aspects of medical practice and research. Women now comprise more than 50% of medical graduates. This publication celebrates the achievements of Melbourne Medical School graduates from 1887 to the present.