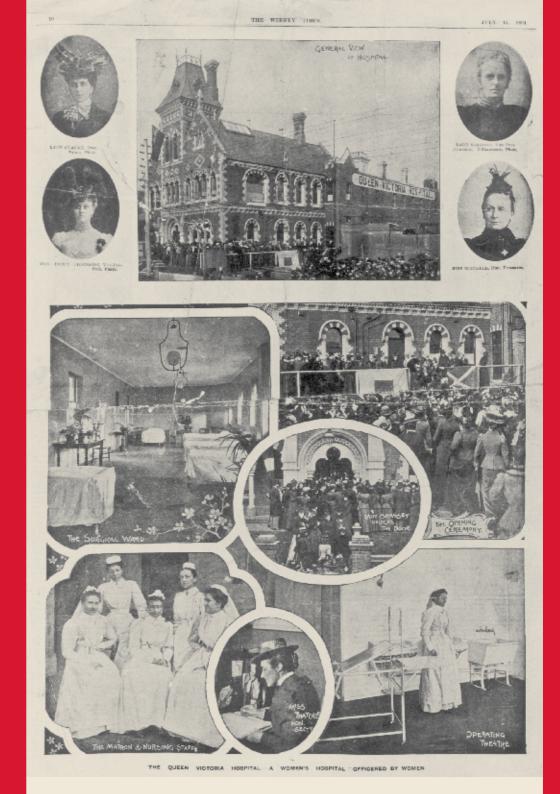

125 Years of Women in Medicine

MEDICAL HISTORY MUSEUM, UNIVERSITY OF MELBOURNE

Women were admitted to Melbourne Medical School in 1887, some 25 years after the course had commenced but 21 years before women were entitled to vote in Victoria. These first seven female medical students were tenacious, resilient and visionary; they challenged the social values of their day and made major contributions to public health in Victoria. Led by Constance Stone, the first woman to register as a doctor in Victoria, in 1890 (she had undertaken her medical education in overseas), they went on to establish the Queen Victoria Hospital in 1896. This was the first hospital established in Australia for the care of women that was managed and staffed by women, and one of only three such hospitals internationally. The attributes of these early women doctors have been the qualities of many women in medicine over the last 125 years, as they have contributed to all aspects of medical practice and research. Women now comprise more than 50% of medical graduates. This publication celebrates the achievements of Melbourne Medical School graduates from 1887 to the present.