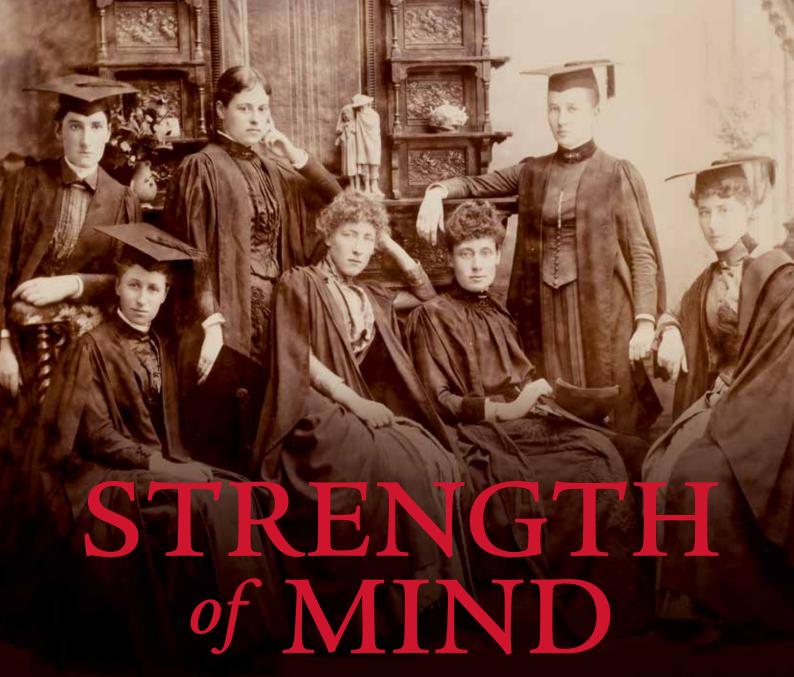

125 Years of Women in Medicine

MEDICAL HISTORY MUSEUM, UNIVERSITY OF MELBOURNE

Women were admitted to Melbourne Medical School in 1887, some 25 years after the course had commenced but 21 years before women were entitled to vote in Victoria. These first seven female medical students were tenacious, resilient and visionary; they challenged the social values of their day and made major contributions to public health in Victoria. Led by Constance Stone, the first woman to register as a doctor in Victoria, in 1890 (she had undertaken her medical education in overseas), they went on to establish the Queen Victoria Hospital in 1896. This was the first hospital established in Australia for the care of women that was managed and staffed by women, and one of only three such hospitals internationally. The attributes of these early women doctors have been the qualities of many women in medicine over the last 125 years, as they have contributed to all aspects of medical practice and research. Women now comprise more than 50% of medical graduates. This publication celebrates the achievements of Melbourne Medical School graduates from 1887 to the present.