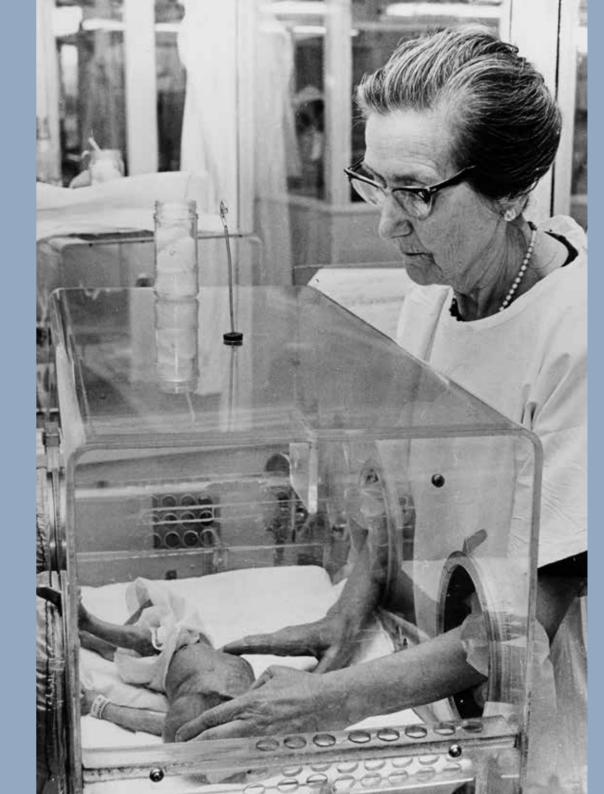

125 Years of Women in Medicine

MEDICAL HISTORY MUSEUM, UNIVERSITY OF MELBOURNE

Women were admitted to Melbourne Medical School in 1887, some 25 years after the course had commenced but 21 years before women were entitled to vote in Victoria. These first seven female medical students were tenacious, resilient and visionary; they challenged the social values of their day and made major contributions to public health in Victoria. Led by Constance Stone, the first woman to register as a doctor in Victoria, in 1890 (she had undertaken her medical education in overseas), they went on to establish the Queen Victoria Hospital in 1896. This was the first hospital established in Australia for the care of women that was managed and staffed by women, and one of only three such hospitals internationally. The attributes of these early women doctors have been the qualities of many women in medicine over the last 125 years, as they have contributed to all aspects of medical practice and research. Women now comprise more than 50% of medical graduates. This publication celebrates the achievements of Melbourne Medical School graduates from 1887 to the present.