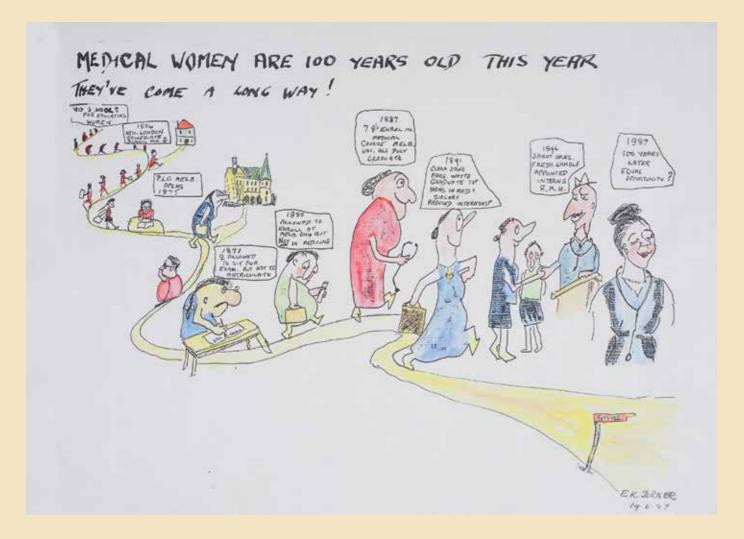

125 Years of Women in Medicine

MEDICAL HISTORY MUSEUM, UNIVERSITY OF MELBOURNE

Women were admitted to Melbourne Medical School in 1887, some 25 years after the course had commenced but 21 years before women were entitled to vote in Victoria. These first seven female medical students were tenacious, resilient and visionary; they challenged the social values of their day and made major contributions to public health in Victoria. Led by Constance Stone, the first woman to register as a doctor in Victoria, in 1890 (she had undertaken her medical education in overseas), they went on to establish the Queen Victoria Hospital in 1896. This was the first hospital established in Australia for the care of women that was managed and staffed by women, and one of only three such hospitals internationally. The attributes of these early women doctors have been the qualities of many women in medicine over the last 125 years, as they have contributed to all aspects of medical practice and research. Women now comprise more than 50% of medical graduates. This publication celebrates the achievements of Melbourne Medical School graduates from 1887 to the present.