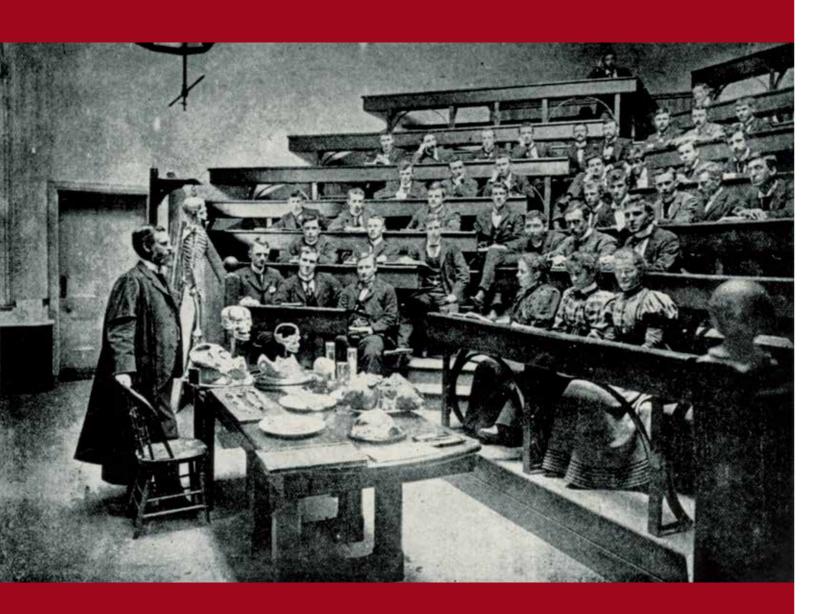

125 Years of Women in Medicine

MEDICAL HISTORY MUSEUM, UNIVERSITY OF MELBOURNE

Women were admitted to Melbourne Medical School in 1887, some 25 years after the course had commenced but 21 years before women were entitled to vote in Victoria. These first seven female medical students were tenacious, resilient and visionary; they challenged the social values of their day and made major contributions to public health in Victoria. Led by Constance Stone, the first woman to register as a doctor in Victoria, in 1890 (she had undertaken her medical education in overseas), they went on to establish the Queen Victoria Hospital in 1896. This was the first hospital established in Australia for the care of women that was managed and staffed by women, and one of only three such hospitals internationally. The attributes of these early women doctors have been the qualities of many women in medicine over the last 125 years, as they have contributed to all aspects of medical practice and research. Women now comprise more than 50% of medical graduates. This publication celebrates the achievements of Melbourne Medical School graduates from 1887 to the present.