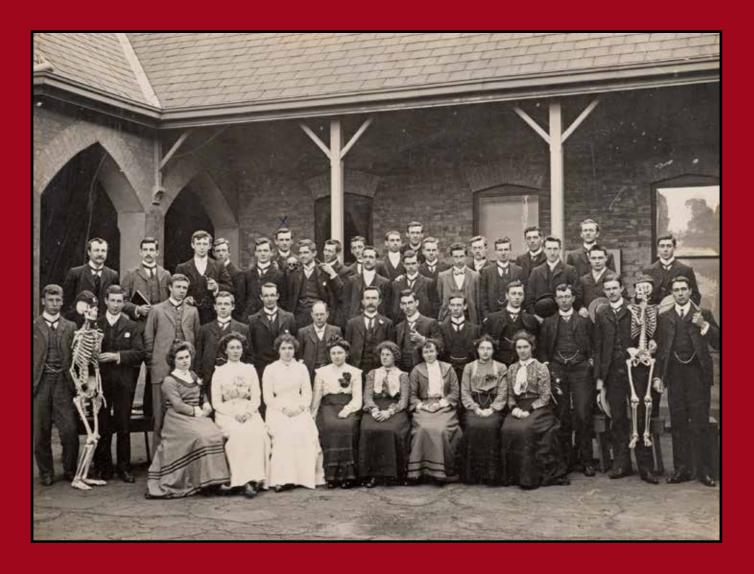

125 Years of Women in Medicine

MEDICAL HISTORY MUSEUM, UNIVERSITY OF MELBOURNE

Women were admitted to Melbourne Medical School in 1887, some 25 years after the course had commenced but 21 years before women were entitled to vote in Victoria. These first seven female medical students were tenacious, resilient and visionary; they challenged the social values of their day and made major contributions to public health in Victoria. Led by Constance Stone, the first woman to register as a doctor in Victoria, in 1890 (she had undertaken her medical education in overseas), they went on to establish the Queen Victoria Hospital in 1896. This was the first hospital established in Australia for the care of women that was managed and staffed by women, and one of only three such hospitals internationally. The attributes of these early women doctors have been the qualities of many women in medicine over the last 125 years, as they have contributed to all aspects of medical practice and research. Women now comprise more than 50% of medical graduates. This publication celebrates the achievements of Melbourne Medical School graduates from 1887 to the present.