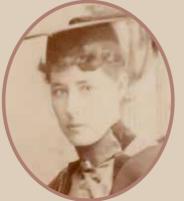

125 Years of Women in Medicine

MEDICAL HISTORY MUSEUM, UNIVERSITY OF MELBOURNE

Women were admitted to Melbourne Medical School in 1887, some 25 years after the course had commenced but 21 years before women were entitled to vote in Victoria. These first seven female medical students were tenacious, resilient and visionary; they challenged the social values of their day and made major contributions to public health in Victoria. Led by Constance Stone, the first woman to register as a doctor in Victoria, in 1890 (she had undertaken her medical education in overseas), they went on to establish the Queen Victoria Hospital in 1896. This was the first hospital established in Australia for the care of women that was managed and staffed by women, and one of only three such hospitals internationally. The attributes of these early women doctors have been the qualities of many women in medicine over the last 125 years, as they have contributed to all aspects of medical practice and research. Women now comprise more than 50% of medical graduates. This publication celebrates the achievements of Melbourne Medical School graduates from 1887 to the present.