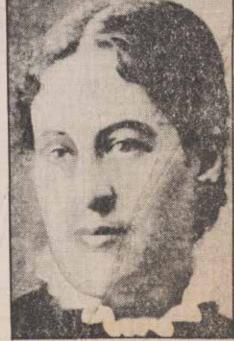

125 Years of Women in Medicine

MEDICAL HISTORY MUSEUM, UNIVERSITY OF MELBOURNE

Women were admitted to Melbourne Medical School in 1887, some 25 years after the course had commenced but 21 years before women were entitled to vote in Victoria. These first seven female medical students were tenacious, resilient and visionary; they challenged the social values of their day and made major contributions to public health in Victoria. Led by Constance Stone, the first woman to register as a doctor in Victoria, in 1890 (she had undertaken her medical education in overseas), they went on to establish the Queen Victoria Hospital in 1896. This was the first hospital established in Australia for the care of women that was managed and staffed by women, and one of only three such hospitals internationally. The attributes of these early women doctors have been the qualities of many women in medicine over the last 125 years, as they have contributed to all aspects of medical practice and research. Women now comprise more than 50% of medical graduates. This publication celebrates the achievements of Melbourne Medical School graduates from 1887 to the present.